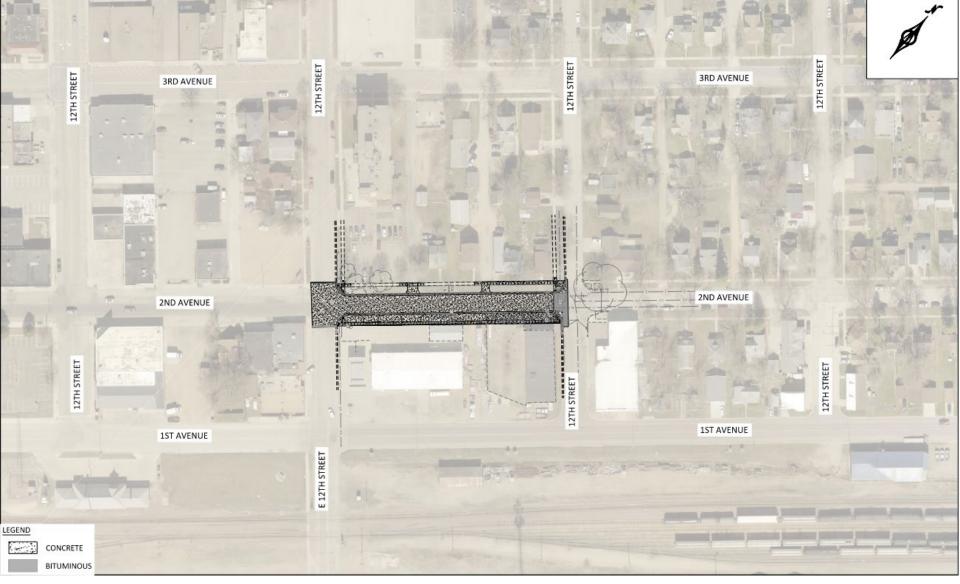

### SECOND AVENUE

### STREET RECONSTRUCTION

WORTHINGTON MINNESOTA

JANUARY 22, 2024

xhibit 2

#### SECOND AVENUE, from Twelfth Street to Thirteenth Street

and

**WHEREAS**, ten days' mailed notice and two weeks' published notice of the hearing was given, and the hearing was held thereon on January 22nd, 2024, at which all persons desiring to be heard were given an opportunity to be heard thereon.