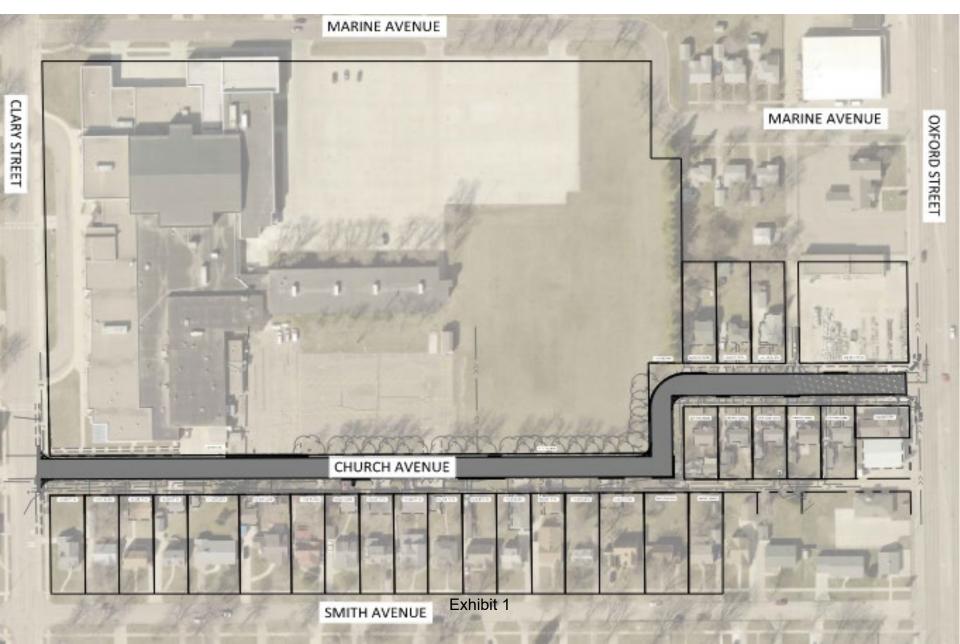

Mr. Goo explained the feasibility report on the proposed improvement of the Church Avenue Reconstruction project from Clary Street to Oxford Street includes regrading, base reconstruction, edge drain installation and bituminous resurfacing. Due to the age of the underground utility, bituminous surface is recommended for Church Avenue.

#### CHURCH AVENUE, from Clary Street to Oxford Street

**WHEREAS,** ten days' mailed notice and two weeks' published notice of the hearing was given, and the hearing was held thereon on January 22nd, 2024, at which all persons desiring to be heard were given an opportunity to be heard thereon.