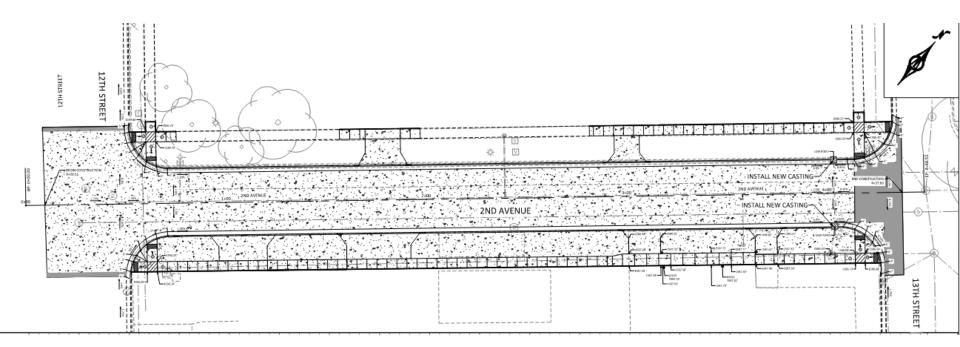

### SECOND AVENUE

### STREET RECONSTRUCTION

WORTHINGTON MINNESOTA

JANUARY 22, 2024

xhibit 2

#### SECOND AVENUE, from Twelfth Street to Thirteenth Street

and

**WHEREAS**, ten days' mailed notice and two weeks' published notice of the hearing was given, and the hearing was held thereon on January 22nd, 2024, at which all persons desiring to be heard were given an opportunity to be heard thereon.