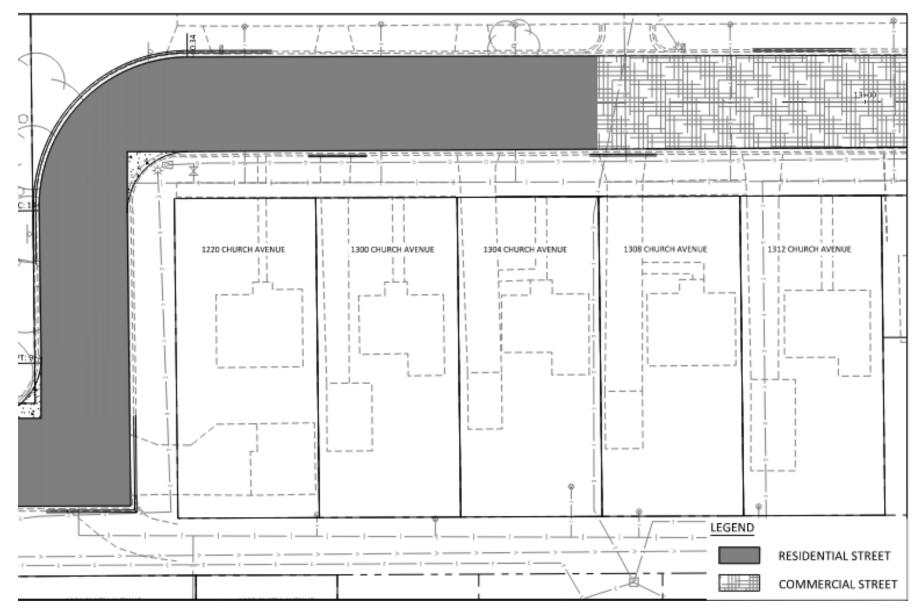

Mr. Goo explained the feasibility report on the proposed improvement of the Church Avenue Reconstruction project from Clary Street to Oxford Street includes regrading, base reconstruction, edge drain installation and bituminous resurfacing. Due to the age of the underground utility, bituminous surface is recommended for Church Avenue.

#### CHURCH AVENUE, from Clary Street to Oxford Street

**WHEREAS,** ten days' mailed notice and two weeks' published notice of the hearing was given, and the hearing was held thereon on January 22nd, 2024, at which all persons desiring to be heard were given an opportunity to be heard thereon.