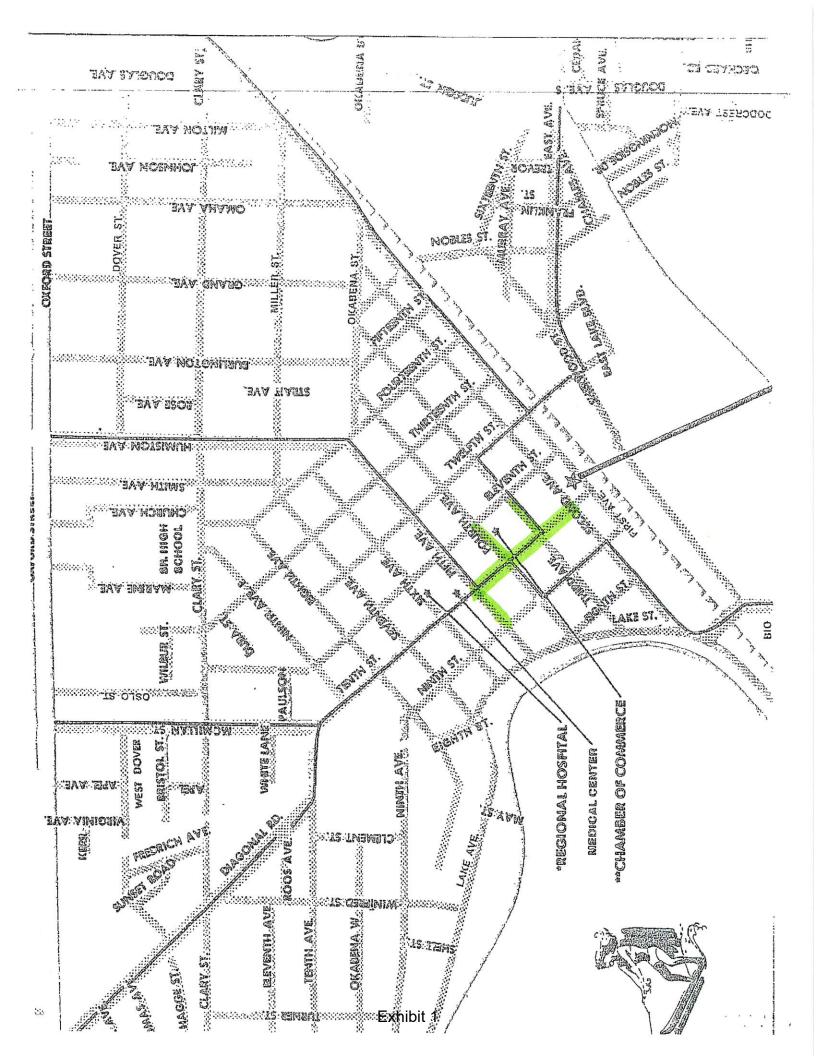

A map of the street and sidewalk closure is included as *Exhibit 1*. Jaime Salinas has been designated as the Safety Officer for the event. The required insurance certificate has also been received.

Council action is requested on the Application to Block Streets/Sidewalks for the 2023 Crazy Days.