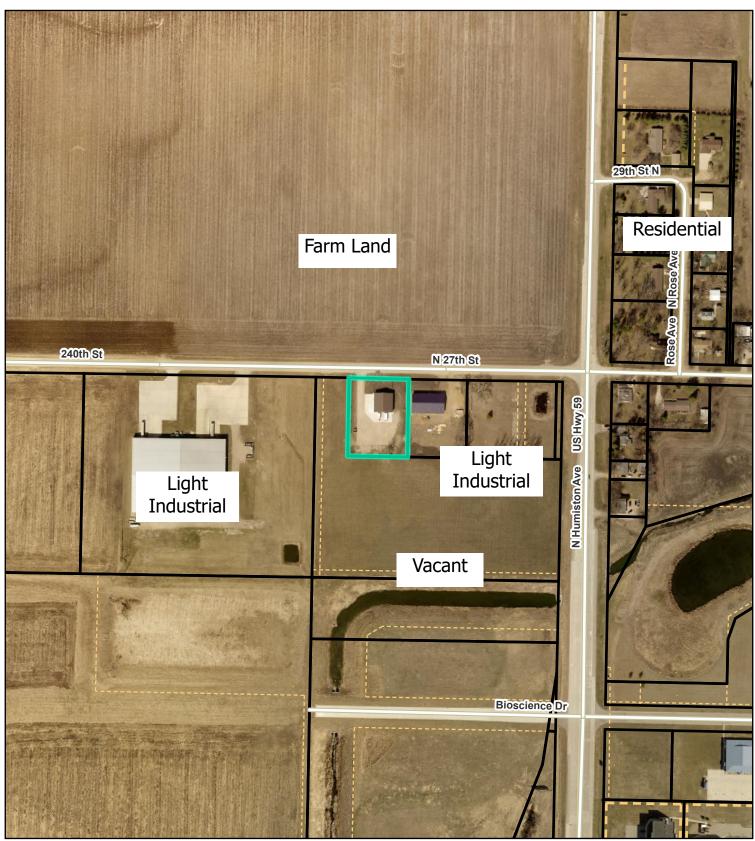

## RESOLUTION NO. 2023-08-30 CONVEYING CERTAIN REAL PROPERTY TO THE WORTHINGTON ECONOMIC DEVELOPMENT AUTHORITY

Mr. Selof said the Worthington Economic Development Authority (EDA) currently owns significant property north of I-90 and west of Highway 59. In 2015/2016 an extension of Bioscience Drive was constructed heading west from Highway 59 to allow for future development of the area.

He explained the City is ready to file a plat to make this area ready for sale but a very small triangular parcel of land owned by the City must be transferred to the EDA first.

A motion was made by Council Member Cummings, seconded by Council Member Ernst and unanimously carried to adopt the following resolution: