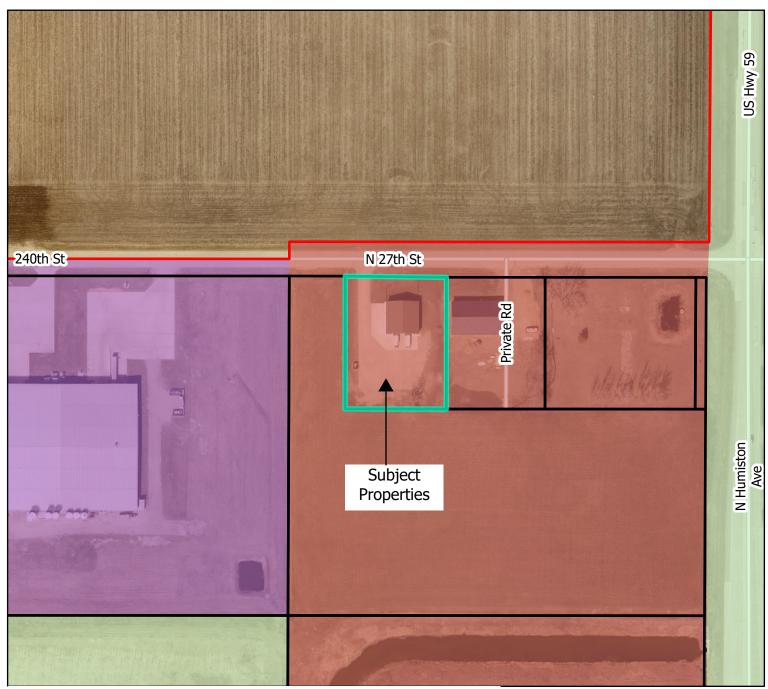

#### Case Item(s)

1. Conditional Use Permit - 1260 27<sup>th</sup> Street

#### 1. NEW OFF-SALE BEER LICENSE APPLICATION - KWIK TRIP, INC.

Kwik Trip, Inc. has submitted an application (*Exhibit 1*) for a new Off-Sale Beer License for their new location at 1755 N. Humiston Avenue. The anticipated opening date is September 28, 2023. The license period would run from September 28, 2023 - December 31, 2023. All of the required paperwork and fees have been submitted.