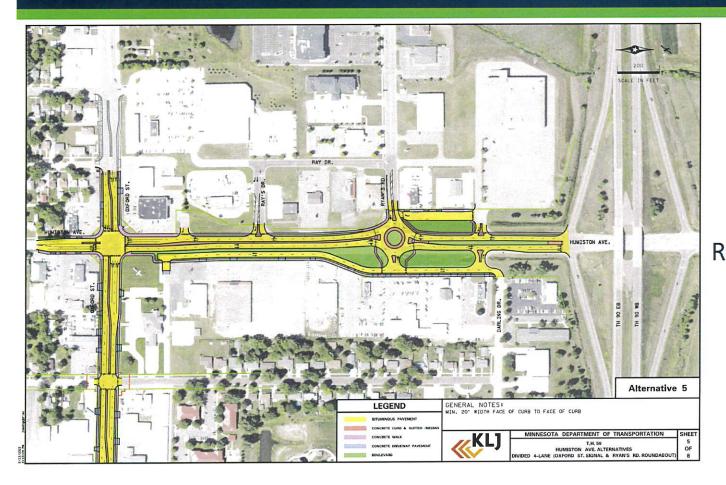

## Divided 4-lane (Oxford St signal and Ryan's Rd roundabout)

\*SBL turn lane at Humiston/Oxford extended