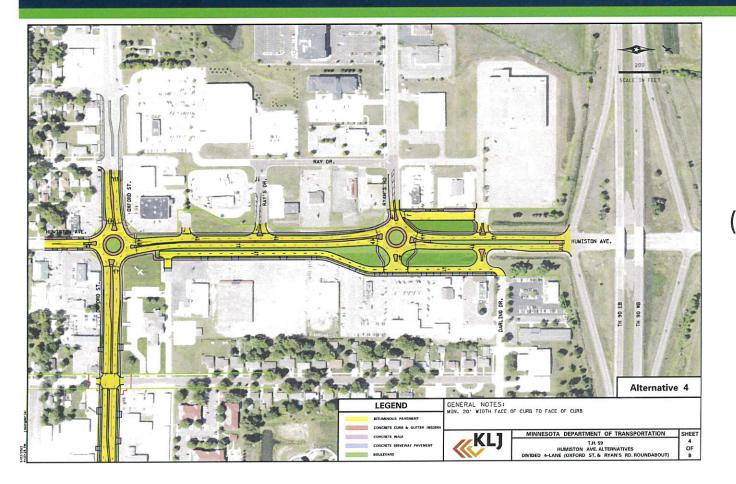

## Divided 4-lane (Oxford St and Ryan's Rd roundabouts)

### C. PROJECT UPDATE - US 59 TURNBACK

- 1. Recap of March council workshop (Alternatives 2, 4, & 5 to carry forward)
- 2. Meeting with City staff on May 11<sup>th</sup>
  - a. Focused on alternatives details and cost estimates
  - b. Humiston/Oxford intersection RAB or signal. Alt. 2 = RAB, Alt. 3 = signal. Move forward with Alt 3, 4, 5.