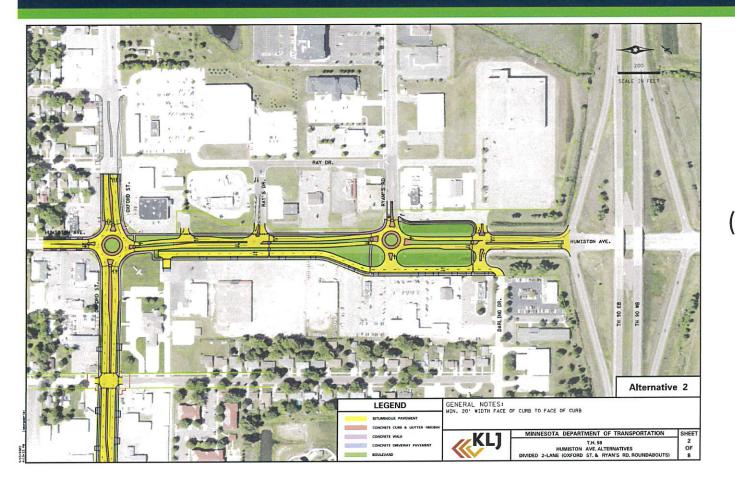

### C. PROJECT UPDATE - US 59 TURNBACK

- 1. Recap of March council workshop (Alternatives 2, 4, & 5 to carry forward)
- 2. Meeting with City staff on May 11<sup>th</sup>
  - a. Focused on alternatives details and cost estimates
  - b. Humiston/Oxford intersection RAB or signal. Alt. 2 = RAB, Alt. 3 = signal. Move forward with Alt 3, 4, 5.

### Divided 2-lane (Oxford St and Ryan's Rd roundabouts)

## Divided 2-lane

(Oxford St signal and Ryan's Rd roundabout)

## Divided 4-lane (Oxford St and Ryan's Rd roundabouts)