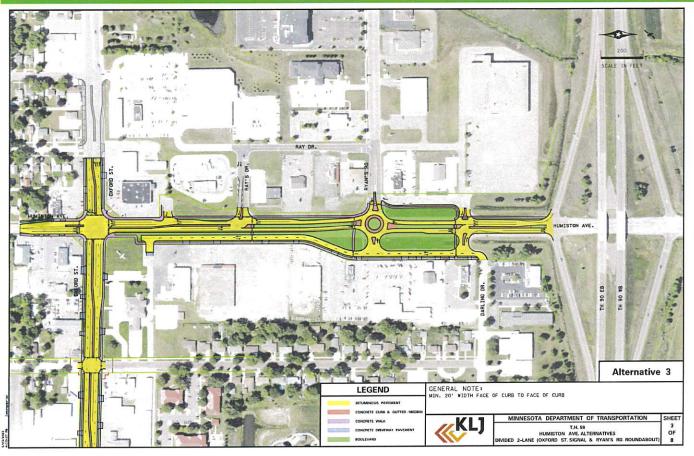

### C. PROJECT UPDATE - US 59 TURNBACK

- 1. Recap of March council workshop (Alternatives 2, 4, & 5 to carry forward)
- 2. Meeting with City staff on May 11<sup>th</sup>
  - a. Focused on alternatives details and cost estimates
  - b. Humiston/Oxford intersection RAB or signal. Alt. 2 = RAB, Alt. 3 = signal. Move forward with Alt 3, 4, 5.

## Divided 2-lane

(Oxford St signal and Ryan's Rd roundabout)