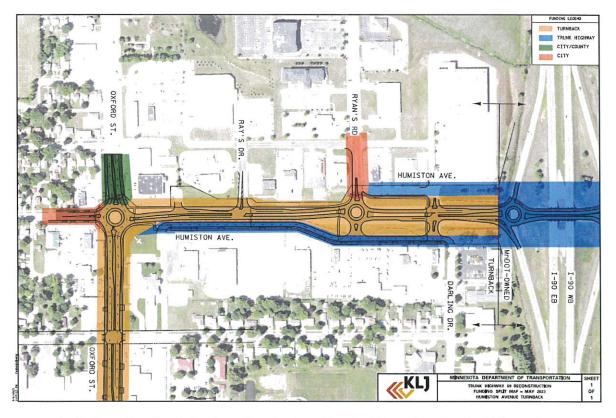

# Funding Split Map – Humiston Ave

Preliminary Funding Split Map – See Cost Participation Manual for detailed information.

#### **General Roadways Segments:**

- MnDOT cost: Mainline US 59 and frontage roads in MnDOT jurisdiction/ownership
- City Cost:
  - o West leg of Humiston Ave/Ryan's Rd intersection
  - o South leg of Humiston Ave/Oxford St intersection
  - Under a turnback, MnDOT would pursue an exception to the cost participation policy for MnDOT to fund these local legs.
- City/County Cost:
  - West leg of Humiston Ave/Oxford St intersection. Participation share between City and County to be determined.

### **Roundabouts:**

 Costs for roundabouts will be shared by MnDOT and the local units of government (see Appendix A in the cost participation policy). Under a turnback, MnDOT would pursue an exception to the cost participation policy for MnDOT to fund the City legs of the roundabout (West leg of Humiston Ave/Ryan's Rd intersection, South leg of Humiston Ave/Oxford St intersection).