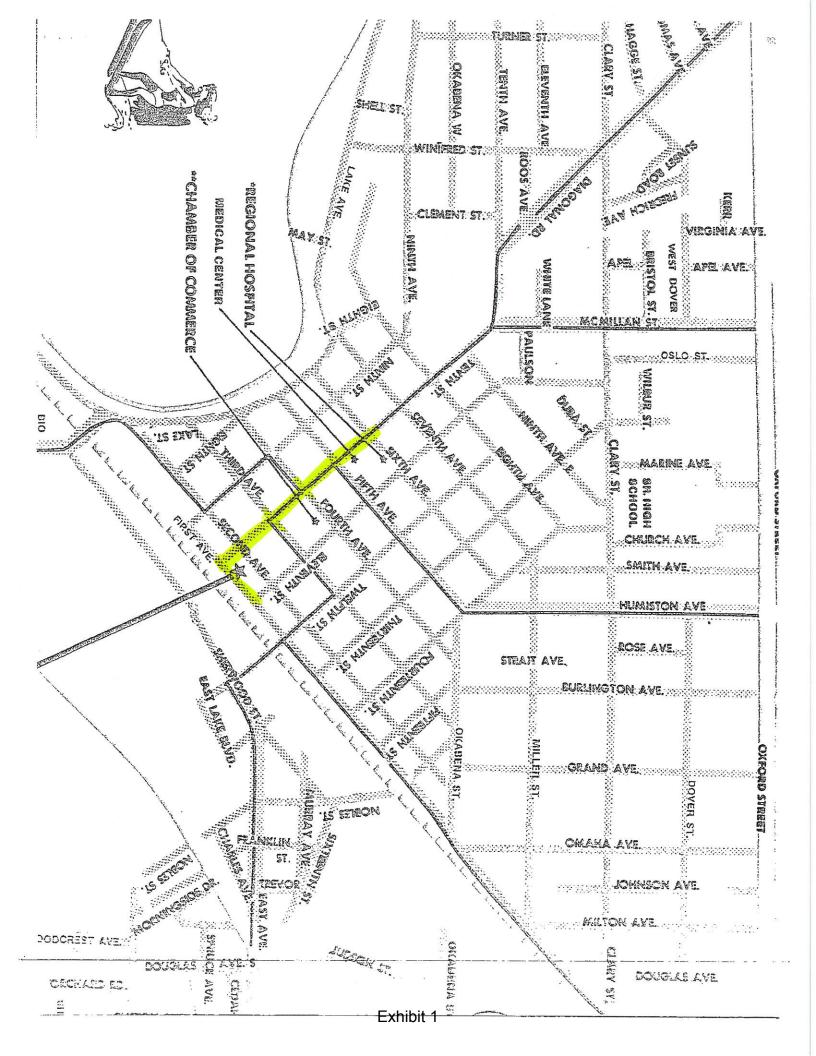

### 1. REQUEST FOR STREET CLOSURE FOR 2017 HOLIDAY PARADE

The Retail Committee of the Worthington Area Chamber of Commerce has submitted an application for parade/street closure from 2:00 p.m. to 8:00 p.m on Friday, November 10, 2017 for the 2017 Holiday Parade. *Exhibit 1* is the map that shows the requested closures.

1<sup>st</sup> Avenue from 10<sup>th</sup> Street to 11<sup>th</sup> Street 10<sup>th</sup> Street from 1<sup>st</sup> Avenue to 6<sup>th</sup> Avenue

3<sup>rd</sup> Avenue from 10<sup>th</sup> Street to Park Lane and bank drive-thru 4<sup>th</sup> Avenue from 10<sup>th</sup> Street to Park Lane and Panda House

Matt Kennedy & Robyn Moser have been designated as the safety officers for the event. As specified by the City's application for parade permit/street closure, the Chamber has supplied a certificate of liability insurance coverage in the amount of \$1,000,000 (with the City named as additional insured) following approval by City Council.